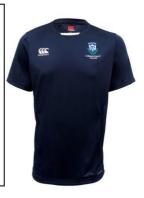

The College training tee shirt is for wearing at any training sessions before or after school. **This option is provided for training sessions only and is not to be worn during the school day.** 

Pullover Wool or cotton