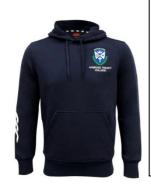

## **ATC WINTER UNIFORM**

All Year Levels 4 - 12

The ATC Hoodie is for Weekend and Co-curricular activities in the cooler months such as in Term 2 and Term 3. It is NOT a part of the Monday to Friday uniform and is not worn during school time. In particular, it is for wearing on Saturdays both at the College and when visiting other schools for rounds of sport. While it is not compulsory, there is an expectation that non-ATC jumpers and hoodies are not be worn at either home or away games.