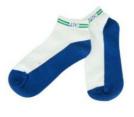

## **ATC SPORTS UNIFORM**

All Year Levels 4 - 12

## Sport Polo, Shorts, Socks and Broad Brimmed Hat Compulsory Years 4 - 6

Must be worn for PE Lessons and House Events

**Sports Shoes**Any type of own choosing

**Sport Shoes** 

Supportive sports shoes (preferably black in colour) with non marking soles. No Skate Volleys, Vans or Converse shoes are to be worn with sports uniform.

### Sport Polo, Shorts, Socks and Cap Compulsory Years 7 - 12

Must be worn for PE Lessons and House Events

OR

**Sports Shoes**Any type of own choosing