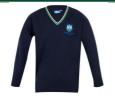

The College training tee shirt is for wearing at any training sessions before or after school. **This option is provided for training sessions only and is not to be worn during the school day.** 

Pullover Wool or cotton

Optional

Not to be worn with the sports uniform

Suitcoat

Compulsory

Can be worn over the Woolen Pullover from Mother's Day to Father's Day, during the cold winter days

Wet Weather Jacket

Optional

Not to be worn with the formal uniform