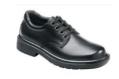

### **COLLEGE DAY UNIFORM SHOES**

All Year Levels 4 – 12

Black leather lace-up shoes that can be polished.

### Compulsory

Shoes with buckles, coloured stitching are **not** permitted. Black leather sports shoes such as Nike, Addidas, Nike Air Force 1 etc. are **not** school shoes