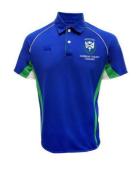

## **ATC SPORTS UNIFORM**

All Year Levels 4 - 12

## Sport Polo, Shorts, Socks and Broad Brimmed Hat Compulsory Years 4 - 6

Must be worn for PE Lessons and House Events

**Sports Shoes**Any type of own choosing

**Sport Shoes** 

Supportive sports shoes (preferably black in colour) with non marking soles. No Skate Volleys, Vans or Converse shoes are to be worn with sports uniform.

### Sport Polo, Shorts, Socks and Cap Compulsory Years 7 - 12

Must be worn for PE Lessons and House Events

OR

**Sports Shoes**Any type of own choosing